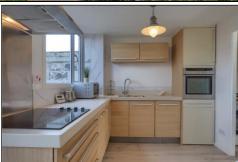

KITCHEN BREAKFAST ROOM - 5.46m x 3.15m (17'11" x 10'4")

With double glazed sliding door opening to the rear garden.