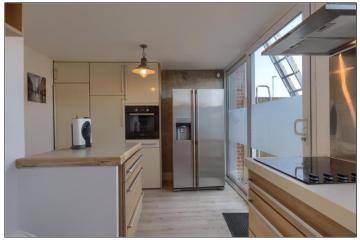

KITCHEN BREAKFAST ROOM - 5.46m x 3.15m (17'11" x 10'4")

With double glazed sliding door opening to the rear garden.