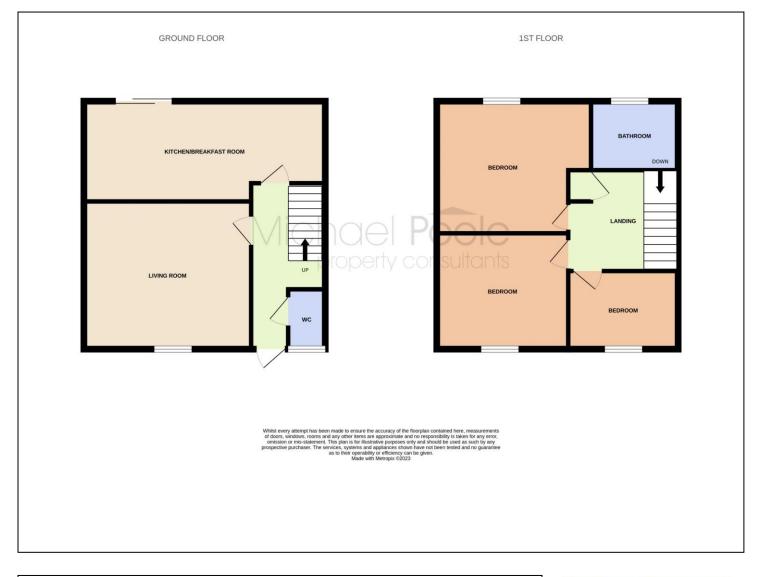

KITCHEN BREAKFAST ROOM - 5.46m x 3.15m (17'11" x 10'4")

With double glazed sliding door opening to the rear garden.

#### **GROUND FLOOR**

**ENTRANCE HALL** 

**GROUND FLOOR WC** 

LIVING ROOM - 4.5m x 3.58m (14'9" x 11'9")

# FIRST FLOOR

**LANDING** 

**BEDROOM ONE** - **3.89m** x **3.12m** (**12'9"** x **10'3"**) With built-in cupboard.

BEDROOM TWO - 3.78m x 2.87m (12'5" x 9'5")

BEDROOM THREE - 3.05m x 2.26m (10' x 7'5")

**TO VIEW**: Tel: 01642 285041 30-32 Station Road, Redcar, TS10 1AG

### BATHROOM/WC

Fitted with a modern white three-piece suite.

#### **GARDENS**

Externally there is a lawned garden to the front of the property and to the rear there is an enclosed garden with outside store and fence boundary.

**AGENTS REF:** - RP/LS/RED230208/04052023