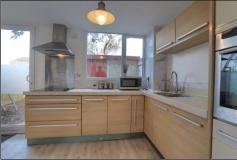

KITCHEN BREAKFAST ROOM - 5.46m x 3.15m (17'11" x 10'4")

With double glazed sliding door opening to the rear garden.