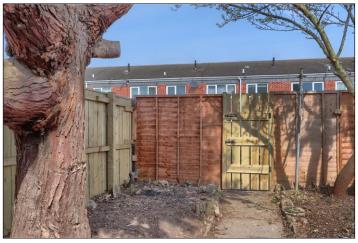

### **EXTERNALLY**

#### **GARDENS**

Externally there is a lawned garden to the front of the property and to the rear there is an enclosed garden with outside store and fence boundary.

**AGENTS REF:** - RP/LS/RED230208/04052023