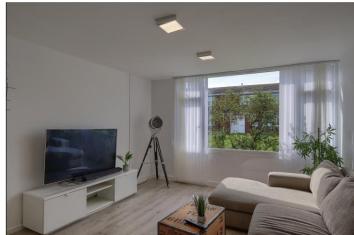

#### **GROUND FLOOR**

**ENTRANCE HALL** 

**GROUND FLOOR WC** 

LIVING ROOM - 4.5m x 3.58m (14'9" x 11'9")