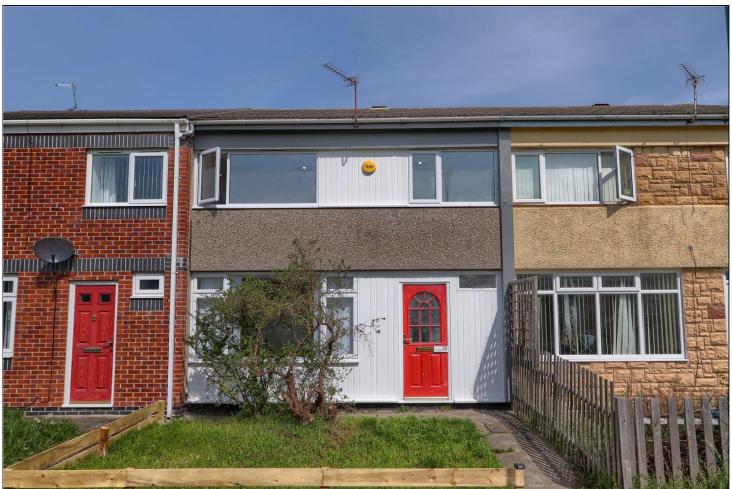

# CROPTON CLOSE, REDCAR, TS10 4HU

- Refurbished Three Bedroom Terraced House
- Front & Rear Gardens with Outside Store
- Attractive Modern Fixtures & Fittings Throughout
- Ideal for Purchase for a First Time Buyer or Small Family
- Combination Gas Central Heating System
- UPVC Double Glazing
- Modern Décor & Colour Scheme Throughout
- Available with No Onward Chain

## CROPTON CLOSE, TS10 4HU

Ideally suited to a first time buyer, this refurbished three bedroom mid terrace property is available with no onward chain and benefits from front and enclosed rear garden with outside store. Warmed by a combination gas central heating system and providing double glazing throughout. The property is fitted with modern fixtures and has an attractive contemporary colour scheme throughout.